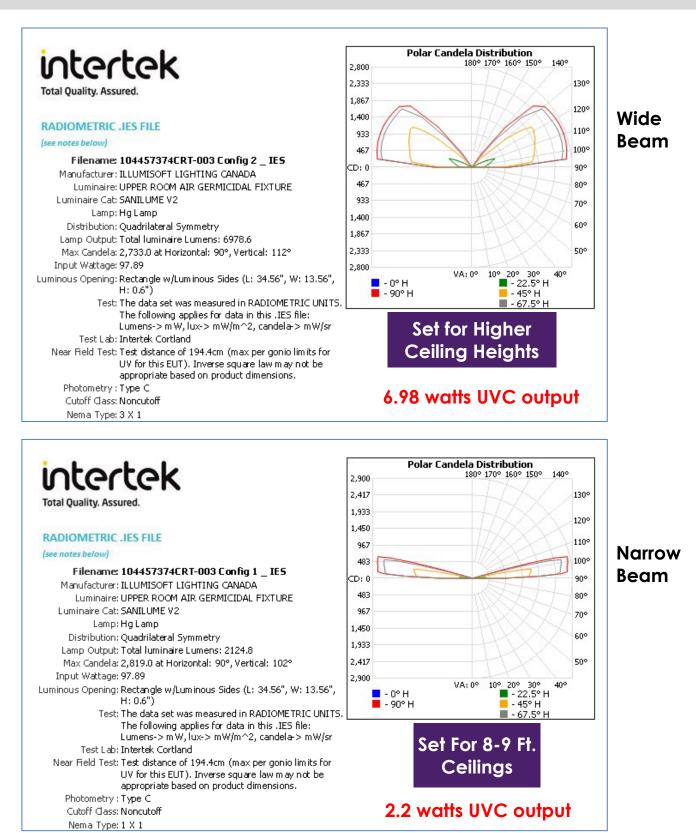

## **Optics**

- Horizontal multicell louvers restrict stray UVC emissions below the fixture
- Adjustable apertures can be adjusted to increase UVC output from 2.2 watts to 6.98 watts as ceiling height increases

# **Certified Laboratory Test Results**

DS-07-07-2021